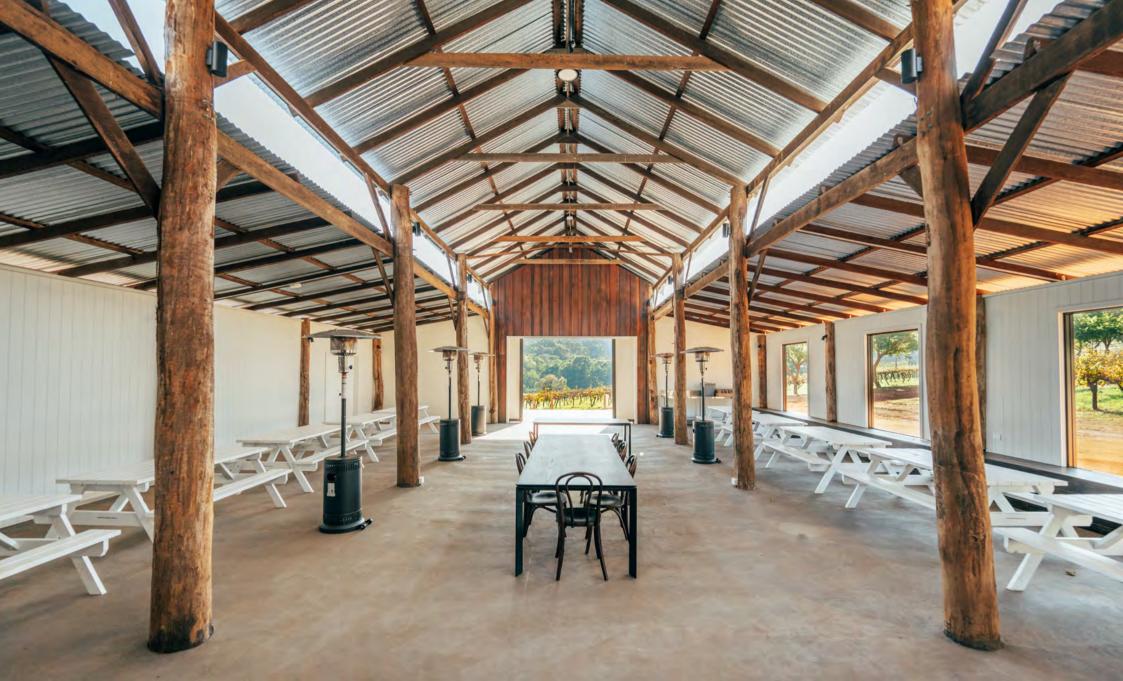

#### STUNNING DIY WEDDING SETTINGS THE OLD BARN

For a truly magical winery wedding experience, Ampersand Estates offers couples several picturesque spaces to choose from and personalise. Our Vintage 1940s Barn is framed by jarrah bush poles and features gorgeous traditional sliding barn doors. Our iconic Cellar Door offers an exquisite tasting room overlooking the lake. You may opt for an intimate, outdoor gathering in Ampersand's Meadow nestled at the end of their pear orchard and Pinot Noir and Chardonnay vines.

The old timber barn, with a unique history stretching back over 100 years, serves as a wedding venue or reception location with a capacity for up to 150 guests.