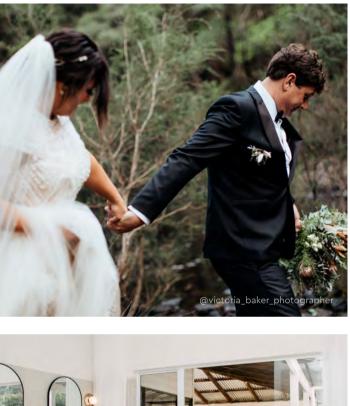

#### STUNNING DIY WEDDING SETTINGS THE OLD BARN

For a truly magical winery wedding experience, Ampersand Estates offers couples several picturesque spaces to choose from and personalise. Our Vintage 1940s Barn is framed by jarrah bush poles and features gorgeous traditional sliding barn doors. Our iconic Cellar Door offers an exquisite tasting room overlooking the lake. You may opt for an intimate, outdoor gathering in Ampersand's Meadow nestled at the end of their pear orchard and Pinot Noir and Chardonnay vines.

The old timber barn, with a unique history stretching back over 100 years, serves as a wedding venue or reception location with a capacity for up to 150 guests.

#### ENDLESS PHOTO OPPORTUNITIES

From sweeping mountain views, picture-perfect orchards, and luscious gardens to rustic, chic decor and luxe, modern detailing, you'll be spoilt for spectacular photo opportunities.