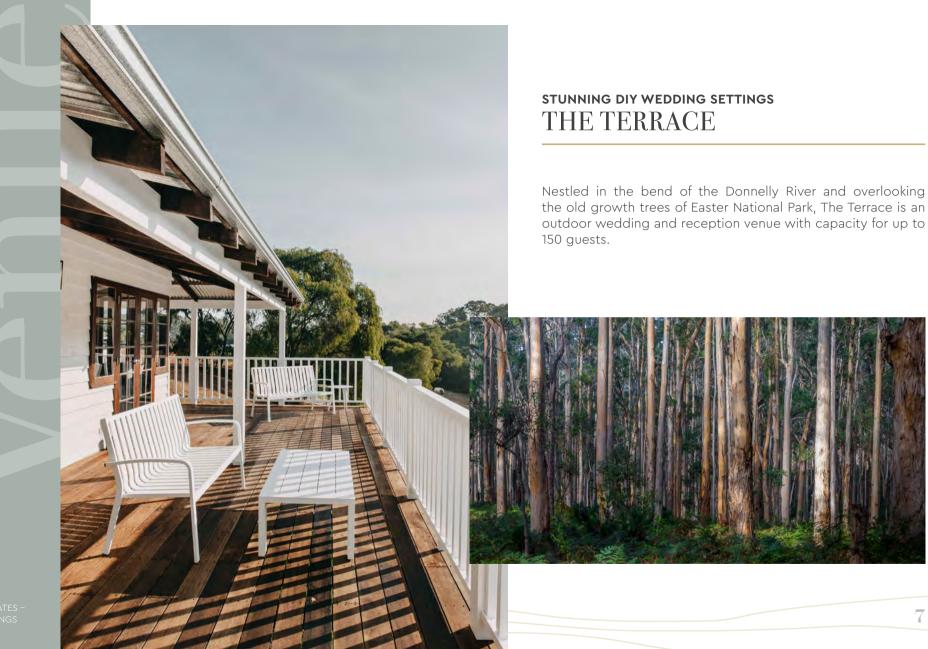

#### STUNNING DIY WEDDING SETTINGS THE OLD BARN

For a truly magical winery wedding experience, Ampersand Estates offers couples several picturesque spaces to choose from and personalise. Our Vintage 1940s Barn is framed by jarrah bush poles and features gorgeous traditional sliding barn doors. Our iconic Cellar Door offers an exquisite tasting room overlooking the lake. You may opt for an intimate, outdoor gathering in Ampersand's Meadow nestled at the end of their pear orchard and Pinot Noir and Chardonnay vines.

The old timber barn, with a unique history stretching back over 100 years, serves as a wedding venue or reception location with a capacity for up to 150 guests.