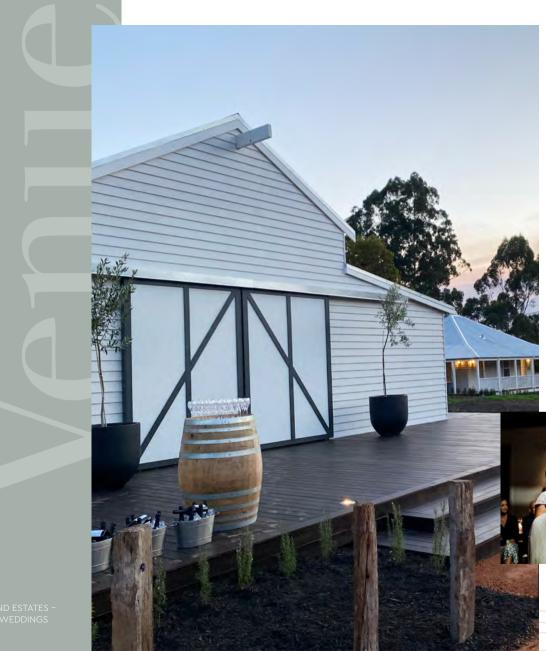

#### STUNNING DIY WEDDING SETTINGS THE OLD BARN

For a truly magical winery wedding experience, Ampersand Estates offers couples several picturesque spaces to choose from and personalise. Our Vintage 1940s Barn is framed by jarrah bush poles and features gorgeous traditional sliding barn doors. Our iconic Cellar Door offers an exquisite tasting room overlooking the lake. You may opt for an intimate, outdoor gathering in Ampersand's Meadow nestled at the end of their pear orchard and Pinot Noir and Chardonnay vines.

The old timber barn, with a unique history stretching back over 100 years, serves as a wedding venue or reception location with a capacity for up to 150 guests.